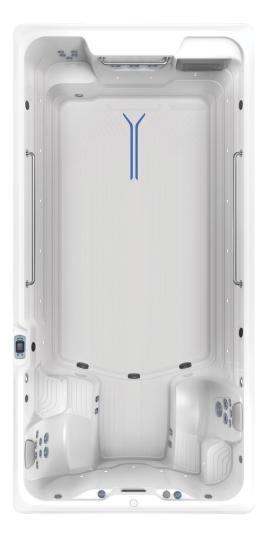

# More to love.

Enjoying all the physical and non-physical benefits of water is what Endless™ Pools R-Series with RecSport® Technology is all about. The unique design of the R500 maximizes interior space for recreation, provides comfortable spa seating for five, and includes a 30-inch deep reef area for the kids to play. There's more to love with the R500.

| Dimensions                             | 15' L x 89" W x 50" H                                                                                                      |
|----------------------------------------|----------------------------------------------------------------------------------------------------------------------------|
| Water Capacity                         | 1,785 Gallons                                                                                                              |
| Weight                                 | 2,055 lbs. (Dry) / 18,675 lbs. (Filled*)                                                                                   |
| Swim Technology                        | RecSport® current featuring 3 Swim Jets - Max 215 Gallons Per Minute                                                       |
| Swim Jet Pump                          | 2.5 HP Continuous Duty; 5.2 HP Breakdown Torque – (1) Dual Speed                                                           |
| Seats                                  | 5                                                                                                                          |
| Hydromassage Jets - 27                 | 1 Large Jet, 2 Rotary Jets, 2 Directional Jets, 22 Mini Jets                                                               |
| Hydromassage Jet Pump                  | 2.5 HP Continuous Duty; 5.2 HP Breakdown Torque – Dual Speed Pump                                                          |
| Control System                         | LCD Control Panel, 230v/30amp, 60 Hz, Field Adjustable 230v/60amp                                                          |
| Water Feature                          | 1 Illuminated Waterfall                                                                                                    |
| Water Management System                | CD Ozone                                                                                                                   |
| Effective Filtration Area              | 100 Square Feet                                                                                                            |
| Lighting System                        | 20 Multi-Color LED Points of Light, Exterior LED Lighting (optional)                                                       |
| Substructure                           | Wood with Thermoformed ABS Base Pan                                                                                        |
| Energy Efficiency                      | Certified to the APSP 14 National Standard and the California Energy<br>Commission (CEC) in accordance with California Law |
| Music Option                           | 8 Speakers + Subwoofer, Bluetooth®-Enabled                                                                                 |
| *Includes water and 10 adults weighing | ng 175 lbs. each                                                                                                           |
|                                        |                                                                                                                            |