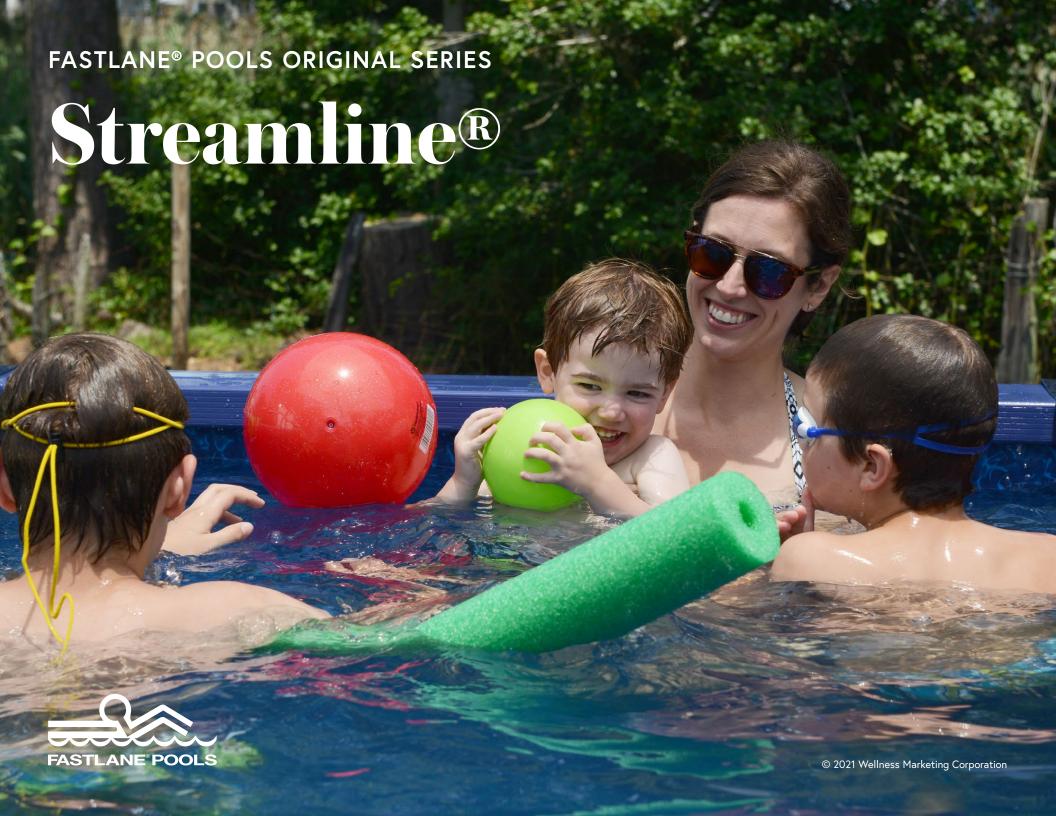

## **FASTLANE® POOLS**

| Model                             | Streamline®  The entry-level Streamline gives you Fastlane Pools quality in one complete, affordable package. The Streamline includes everything you need for a fully finished pool at one low price. |                           |                   |                            |
|-----------------------------------|-------------------------------------------------------------------------------------------------------------------------------------------------------------------------------------------------------|---------------------------|-------------------|----------------------------|
|                                   |                                                                                                                                                                                                       |                           |                   |                            |
| Current                           | 2.5-hp swim current generator, 2:11/100-metre top pace, 53cm x 18cm water outlet grill                                                                                                                |                           |                   |                            |
| Construction                      | Galvanized Steel Panels, (finished dimensions 1.91m x 4.24m) 1.14m Water Depth, Reinforced Acrylic, durable Vinyl Liner, Brushed Aluminum skirting and Acrylic/Aluminum Coping System (see below)     |                           |                   |                            |
| Control<br>System                 | LCD Control Panel, Mineral Purification System, 4000w/230V Electric Heater                                                                                                                            |                           |                   |                            |
| Fitness<br>Accessories            | Aquabike, Aquatic Exercise Step, Floor Mirror and Running Pad                                                                                                                                         |                           |                   |                            |
| Cover                             | Manual Security Covers (ASTM F1346 safety standard)                                                                                                                                                   |                           |                   |                            |
| Accessibility<br>Options          | Exterior Stairs, Spa Rail, Coping Rail                                                                                                                                                                |                           |                   |                            |
| Interior,<br>Coping &<br>Skirting | Standard Liner  Electric Aquarius                                                                                                                                                                     | Acrylic Housing  Sapphire | Coping  Dark Blue | Skirting  Brushed Aluminum |